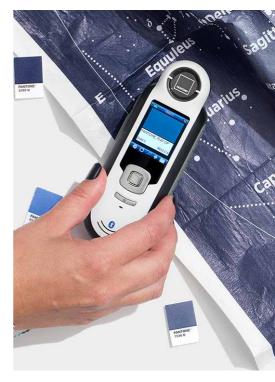

#### PANTONE Capsure<sup>™</sup> RM200 PT01

Capture the colour of any surface, material or fabric and then to match it quickly and accurately to a PANTONE colour.

The portable, compact and lightweight time-saving device comes preloaded with more than 8,000 Pantone colours. Can be used on even small, patterned, multi-coloured textures and textiles. Included software integrates your captured colours into many leading design programs and stores up to 100 captured colours. Comes with protective carry pouch, wrist strap, USB cable, software and quick-start guide. Bluetooth version is also available.