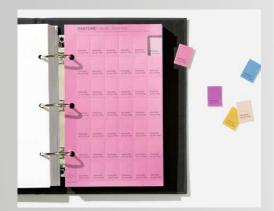

#### FHI Color Specifier and Guide FHIP200

This NEW formulated eco-friendly set includes 2,310 market-proven shades in TPG (Textile Paper Green) format. Each page contains six large-sized tearout chips, ideal for use in apparel, home furnishing, accessories and interior markets. Replacement pages (including older TPX Color Specifiers) available.