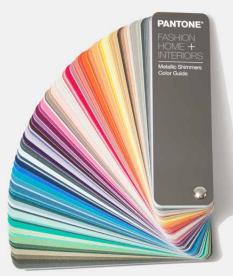

#### FHI Metallic Shimmers Colour Guide + Colour Specifier set

The Pantone Fashion, Home + Interiors System introduces 200 new shades in this exciting Metallics Shimmers Colour set - comprising the Metallic Shimmers Colour Guide- FHP310 and the Metallic Shimmers Colour Specifier-FHIP410.

#### The Metallic Shimmers Colour Guide

- 200 colours with pearlescent and metallic finishes in a fan format
- One full-bleed colour per 1.75" x 6" page
- Nitro-cellulous coating (similar to a paint sample) adds brilliance and lustrous finish