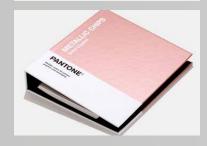

#### Metallics GG1507A & GB1507A

655 Metallic solid coated colours for print and packaging, including 54 completely new shades (including Rose Gold base ink) in a tear out paper chip book format or fan guide.