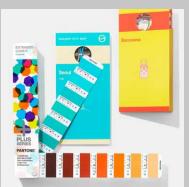

#### Solid Chips Coated & Uncoated GP1606A

Solid Chips Book includes all Pantone spot colors as shareable perforated chips on coated and uncoated paper. Use this versatile format for adding color into design palettes, mood boards, or product sketches, attaching color to design files for sharing with your production partners, and for approving color on press. Includes a Paper Chip Saver for easy loose chip organization and storage. A supplement with the new 294 trend relevant colours is also available.