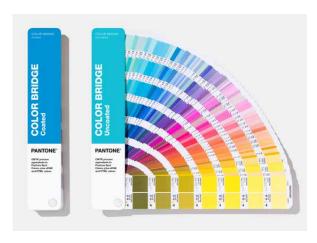

# Color Bridge Set Coated & Uncoated GP6102A

### Cross-reference 2161 solid colours to sRGB. CMYK & Hex.

The most versatile tool for graphic and digital designers, Color Bridge Set provides a side-by-side visual comparison of Pantone spot colours against their closest CMYK process printing match on coated and uncoated paper. The set also includes corresponding CMYK, Hex and RGB values.