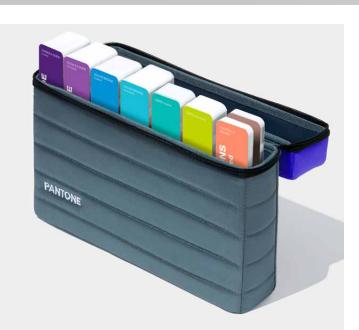

# Portable Guide Studio

(CMYK+OGV base inks).

# Set of eight guides with over 5,000 solid, process & special effects colours.

Portable Guide Studio is a comprehensive collection including:

- Formula Guide Coated & Uncoated
- Color Bridge Coated & Uncoated
- CMYK Coated & Uncoated
- Metallics Coated
- Pastels & Neons