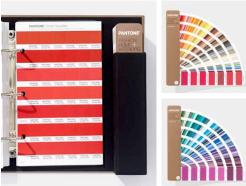

#### Cotton Swatch Library FHIC100

The ultimate product and palette development tool for mood boards and presentations. Seven volume binder set with all 2.310 FHI colours in removable 2"x2" cotton swatches, cleverly arranged to improve visualisation and palette organisation. Replacement swatches available.