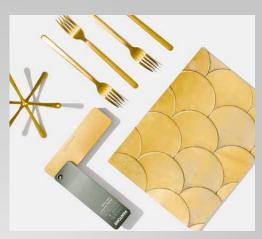

#### Metallics GG1507A & GB1507A

655 Metallic solid coated colours for print and packaging, including 54 completely new shades (including Rose Gold base ink) in a tear out paper chip book format or fan guide.

Using readily available Pantone spot colour inks and coatings a multitude of effects can be achieved more economically than using foil stamping.

Pantone Metallics are ideal for packaging, logos and branding, shop signage, vinyl graphics, and marketing materials that benefit from luxury design details.

Use the chip books to create moodboards, aid client presentations or as a reference when designing packaging. Use the fan guide for specification, inspiration and as a general design tool for graphics industries.