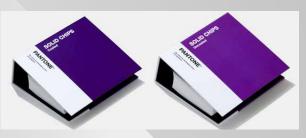

#### Solid Chips Coated & Uncoated GP1606A

Solid Chips Book includes all Pantone spot colors as shareable perforated chips on coated and uncoated paper. Use this versatile format for adding color into design palettes, mood boards, or product sketches, attaching color to design files for sharing with your production partners, and for approving color on press. Includes a Paper Chip Saver for easy loose chip organization and storage. A supplement with the new 294 trend relevant colours is also available.