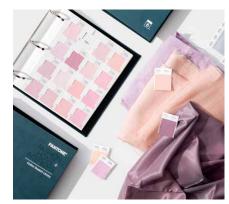

#### Cotton Planner FHI300

This compact extensive reference contains 2,310 fabric chips in one convenient A4 binder. Ideal for product development, fabric colour selection and digital design. The 15mmx15mm swatches are glued to the removable pages. Includes PANTONE Colour Manager Software.

#### Cotton Passport FHI200

Featuring the complete Fashion and Home Colour System - all 2,310 TCX colours, the small filofax format contains 15mmxl0mm colour chip swatches glued to the pages.

#### Cotton Swatch Library FHIC100

The ultimate product and palette development tool for mood boards and presentations. Seven volume binder set with all 2.310 FHI colours in removable 2"x2" cotton swatches, cleverly arranged to improve visualisation and palette organisation. Replacement swatches available.