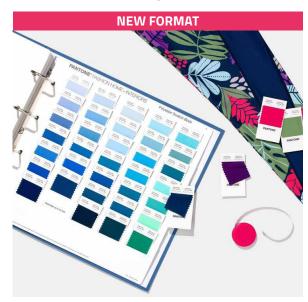

#### Cotton Planner FHI300

This compact extensive reference contains 2,310 fabric chips in one convenient A4 binder. Ideal for product development, fabric colour selection and digital design. The 15mmx15mm swatches are glued to the removable pages. Includes PANTONE Colour Manager Software.

#### Cotton Passport FHI200

Featuring the complete Fashion and Home Colour System - all 2,310 TCX colours, the small filofax format contains 15mmxl0mm colour chip swatches glued to the pages.